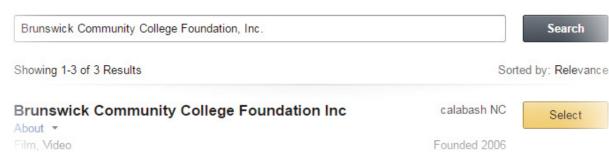

### 3) HIT the yellow select button to choose Brunswick Community College Foundation, Inc.

### 2) TYPE Brunswick Community College Foundation, Inc. into the search field.

Select a charity (You can change it any time.)