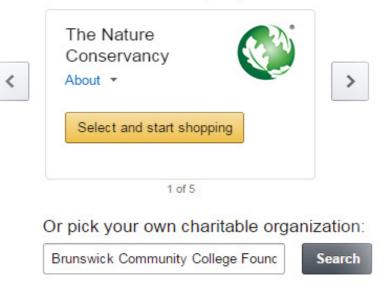

#### Select a charity to start shopping (You can change it any time.)

Choose from almost a million charities, schools, and other nonprofits. We will reach out to the organization you select to ensure it is ready to accept donations from Amazon.

### 2) TYPE Brunswick Community College Foundation, Inc. into the search field.

Select a charity (You can change it any time.)