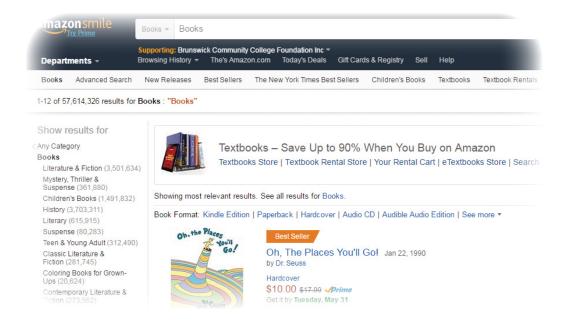

#### Choose one of our spotlight charities

4) ENJOY shopping, knowing that what you spend is supporting student scholarships.